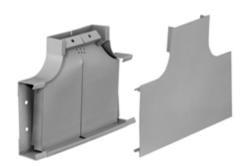

## Tee, Divided

#### **Specifications**

Raceway Series HBL4750 Series
Material Steel
Finish Painted, Gray