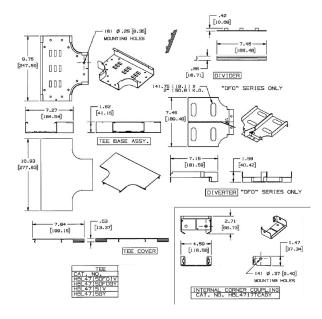

## Tee, Divided

#### **Features**

- Uses HBL 3000 Series raceway and fitting and accessories to customize the install
- · Scratch resistant finish
- For use upto 600V AC

#### **Specifications**

Raceway Series HBL4750 Series
Material Steel
Finish Painted, Gray