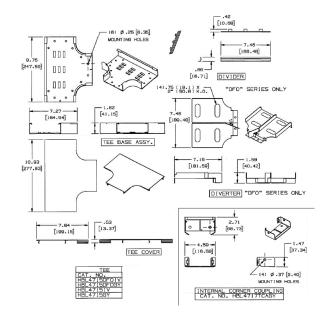

### **Specifications**

Raceway Series Material Finish HBL4750 Series Steel Painted, Ivory

**UPC Number** 

783585215808

### **Related Products**

| Raceway Base | HBL4750B10IV  |
|--------------|---------------|
| Cover, 5'    | HBL4750CIV    |
| Cover, 31.5" | HBL4750C315IV |
| Cover, 19"   | HBL4750C195IV |
| Cover, 13"   | HBL4750C135IV |
|              |               |