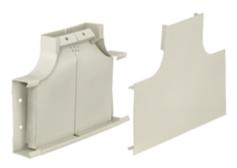

# Tee, Divided

### Features

- Uses HBL 3000 Series raceway and fitting and accessories to customize the install
- Scratch resistant finish
- For use upto 600V AC

## **Ordering Information**

Accessory Type Tee, Divided