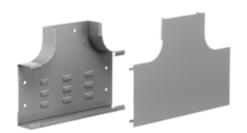

## Tee

#### **Features**

- · Uses HBL 3000 Series raceway and fitting and accessories to customize the install
- Scratch resistant finish
- For use upto 600V AC