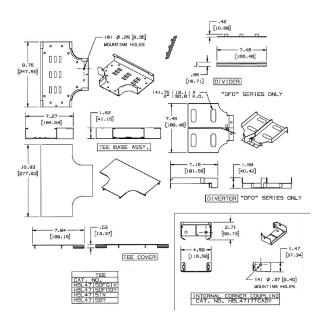

## Tee

#### **Specifications**

Raceway Series HBL4750 Series Material Steel Finish Painted, Gray

#### **Related Products**

Raceway Base HBL4750B10GY Cover, 5' HBL4750CGY Cover, 31.5" HBL4750C315GY Cover, 19" HBL4750C195GY Cover, 13" HBL4750C135GY