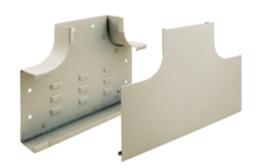

#### Tee

## **Specifications**

Raceway Series HBL4750 Series Material Steel Finish Painted, Ivory