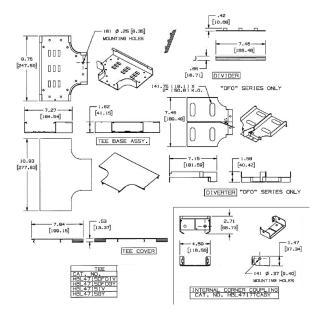

#### **Ordering Information**

**Accessory Type** Color **UPC Number** Ivory 783585215822 Tee

## **Specifications**

Raceway Series HBL4750 Series Material Steel Finish Painted, Ivory

#### **Related Products**

Raceway Base HBL4750B10IV Cover, 5' HBL4750CIV Cover, 31.5" HBL4750C315IV Cover, 19" HBL4750C195IV Cover, 13" HBL4750C135IV