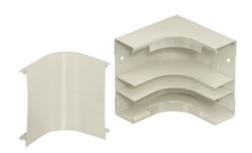

# Interior Elbow, Divided

### **Specifications**

Raceway Series HBL4750 Series
Material Steel
Finish Painted, Ivory