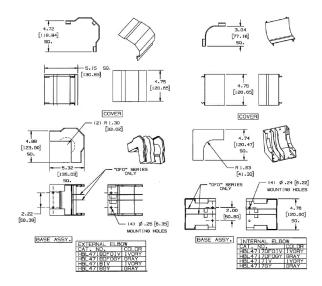

#### **Specifications**

Raceway Series HBL4750 Series
Material Steel
Finish Painted, Gray

#### **Related Products**

 Raceway Base
 HBL4750B10GY

 Cover, 5'
 HBL4750CGY

 Cover, 31.5"
 HBL4750C315GY

 Cover, 19"
 HBL4750C195GY

 Cover, 13"
 HBL4750C135GY