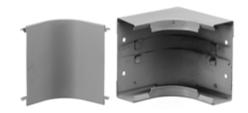

## **Interior Elbow**

#### **Features**

- Uses HBL 3000 Series raceway and fitting and accessories to customize the install
- · Scratch resistant finish
- For use upto 600V AC