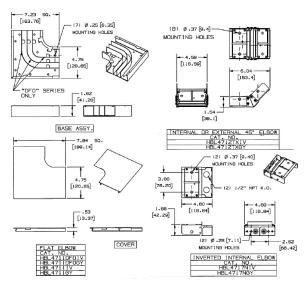

# **Internal Elbow**

# **Specifications**

Raceway Series HBL4750 Series
Material Steel
Finish Painted, Gray

#### **Related Products**

| Raceway Base | HBL4750B10GY  |
|--------------|---------------|
| Cover, 5'    | HBL4750CGY    |
| Cover, 31.5" | HBL4750C315GY |
| Cover, 19"   | HBL4750C195GY |
| Cover, 13"   | HBL4750C135GY |