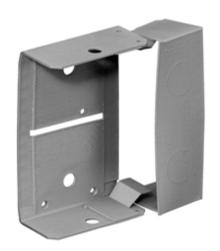

# **Internal Elbow**

#### **Features**

- Uses HBL 3000 Series raceway and fitting and accessories to customize the install
- · Scratch resistant finish
- For use upto 600V AC

# **Specifications**

Raceway Series HBL4750 Series
Material Steel
Finish Painted, Gray