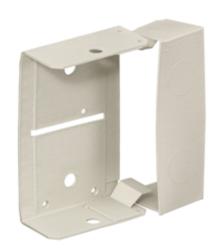

# Internal Elbow

### Features

- Uses HBL 3000 Series raceway and fitting and accessories to customize the install
- Scratch resistant finish
- For use upto 600V AC

### **Specifications**

Raceway Series Material Finish HBL4750 Series Steel Painted, Ivory

**UPC Number** 

783585215884