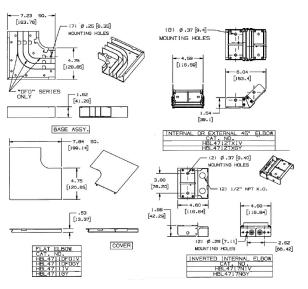

# Internal Elbow

### Features

- Uses HBL 3000 Series raceway and fitting and accessories to customize the install
- Scratch resistant finish
- For use upto 600V AC

### **Specifications**

Raceway Series Material Finish HBL4750 Series Steel Painted, Ivory

**UPC Number** 

783585215884

## **Related Products**

| Raceway Base | HBL4750B10IV  |
|--------------|---------------|
| Cover, 5'    | HBL4750CIV    |
| Cover, 31.5" | HBL4750C315IV |
| Cover, 19"   | HBL4750C195IV |
| Cover, 13"   | HBL4750C135IV |
|              |               |