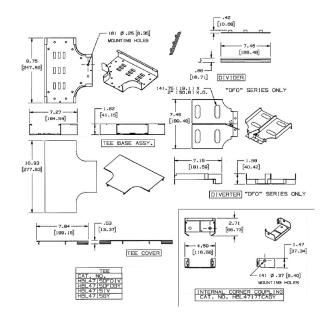

## **Ordering Information**

Accessory Type Color Interior Elbow Coupling Gray

Listings

UL Standard UL 5 E253976 /E253830 /E253833 CSA Standard C22.2 no. 62

#### **Specifications**

Raceway Series Material Finish HBL4750 Series Steel Painted, Gray

**UPC Number** 

783585215891

## **Related Products**

| Raceway Base | HBL4750B10GY  |
|--------------|---------------|
| Cover, 5'    | HBL4750CGY    |
| Cover, 31.5" | HBL4750C315GY |
| Cover, 19"   | HBL4750C195GY |
| Cover, 13"   | HBL4750C135GY |
|              |               |