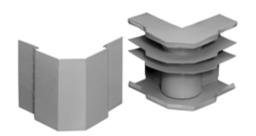

# **External Elbow**

#### **Features**

- Uses HBL 3000 Series raceway and fitting and accessories to customize the install
- · Scratch resistant finish
- For use upto 600V AC

## **Specifications**

Raceway Series HBL4750 Series
Material Steel
Finish Painted, Gray