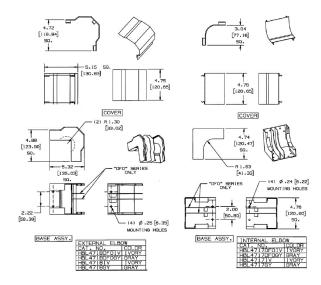

### **Ordering Information**

Accessory TypeColorUPC NumberExternal ElbowGray783585215907

## **Specifications**

Raceway Series HBL4750 Series
Material Steel
Finish Painted, Gray

### **Related Products**

 Raceway Base
 HBL4750B10GY

 Cover, 5'
 HBL4750CGY

 Cover, 31.5"
 HBL4750C315GY

 Cover, 19"
 HBL4750C195GY

 Cover, 13"
 HBL4750C135GY