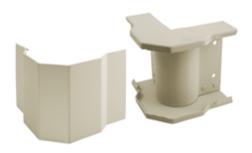

# **Elbow**, Exterior

### Features

- Uses HBL 3000 Series raceway and fitting and accessories to customize the install
- Scratch resistant finish
- For use upto 600V AC

### **Ordering Information**

Accessory Type Elbow, Exterior

**Color** Ivory