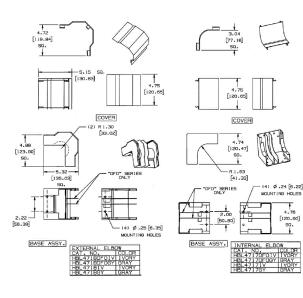

### **Specifications**

Raceway Series Material Finish HBL4750 Series Steel Painted, Ivory

**UPC Number** 

783585215938

HUBBELL

## **Related Products**

| Raceway Base | HBL4750B10IV  |
|--------------|---------------|
| Cover, 5'    | HBL4750CIV    |
| Cover, 31.5" | HBL4750C315IV |
| Cover, 19"   | HBL4750C195IV |
| Cover, 13"   | HBL4750C135IV |
|              |               |