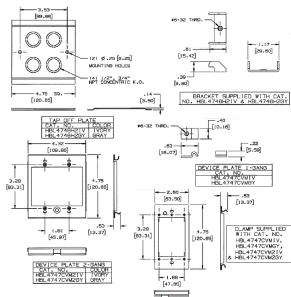

# **Tap-Off Fitting**

#### **Features**

- Uses HBL 3000 Series raceway and fitting and accessories to customize the install
- · Scratch resistant finish
- For use upto 600V AC

## **Specifications**

Raceway Series HBL4750 Series
Material Steel
Finish Painted, Gray