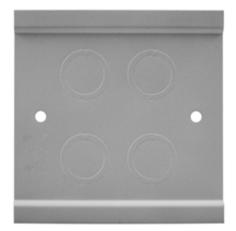

# **Tap-Off Fitting**

#### **Features**

- Uses HBL 3000 Series raceway and fitting and accessories to customize the install
- · Scratch resistant finish
- For use upto 600V AC

## **Specifications**

Raceway Series HBL4750 Series
Material Steel
Finish Painted, Gray