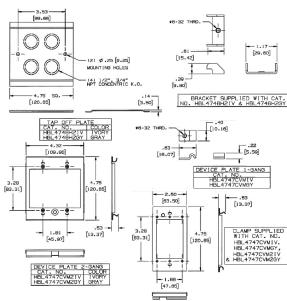

# **Tap-Off Fitting**

# **Specifications**

Raceway Series HBL4750 Series Material Steel Finish Painted, Ivory