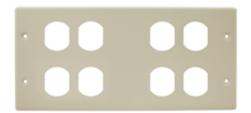

# 4-Gang Plate

## **Specifications**

Raceway Series HBL4750 Series Material Steel Finish Painted, Ivory Duplex (4) **Device Mounting** 