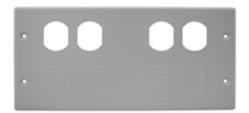

# 4-Gang Plate

## **Specifications**

Raceway Series HBL4750 Series Material Steel Finish Painted, Gray Duplex (2), Keystone (2) **Device Mounting** 