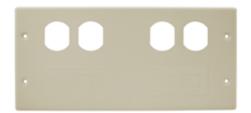

# 4-Gang Plate

## **Specifications**

Raceway Series HBL4750 Series Material Steel Finish Painted, Ivory Duplex (2), Keystone (2) **Device Mounting** 