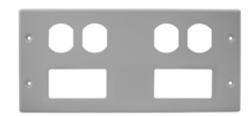

# 4-Gang Plate

## **Specifications**

Raceway Series HBL4750 Series Material Steel Finish Painted, Gray Duplex (2), StyleLine (2) **Device Mounting** 