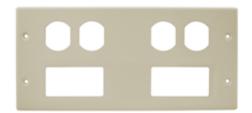

# 4-Gang Plate

## **Specifications**

Raceway Series HBL4750 Series Material Steel Finish Painted, Ivory Duplex (2), StyleLine (2) **Device Mounting** 