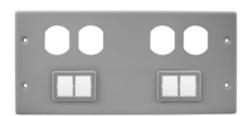

# 4-Gang Plate

### **Specifications**

Raceway Series HBL4750 Series Material Steel Finish Painted, Gray

Duplex (2), Ortronics TrakJack (2) **Device Mounting** 