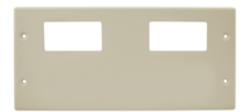

# 4-Gang Plate

## **Specifications**

Raceway Series HBL4750 Series Material Steel Finish Painted, Ivory StyleLine (2), Blank (2) **Device Mounting** 