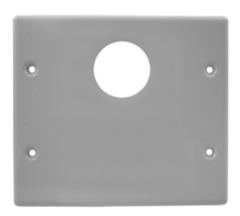

# 2-Gang Plate

# **Specifications**

Raceway Series HBL4750 Series Material Steel Finish Painted, Gray Single 1.38" Receptacle, Blank **Device Mounting** 