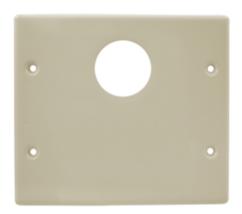

# 2-Gang Plate

## **Specifications**

Raceway Series HBL4750 Series Material Steel Finish Painted, Ivory Single 1.38" Receptacle, Blank **Device Mounting** 