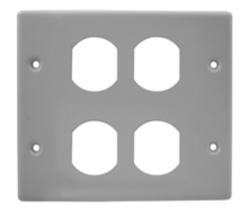

#### **Specifications**

Raceway Series Material Finish Device Mounting HBL4750 Series Steel Painted, Gray Duplex (2)

**UPC Number** 

783585216140