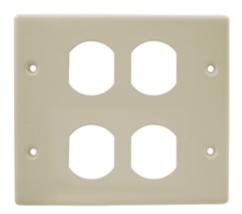

# 2-Gang Plate

#### **Features**

- · Uses HBL 3000 Series raceway and fitting and accessories to customize the install
- Scratch resistant finish
- For use upto 600V AC

## **Specifications**

Raceway Series HBL4750 Series Material Steel Finish Painted, Ivory Duplex (2) **Device Mounting** 