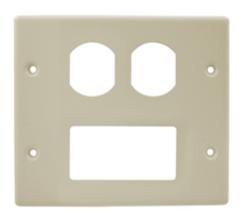

# 2-Gang Plate

#### **Features**

- Uses HBL 3000 Series raceway and fitting and accessories to customize the install
- · Scratch resistant finish
- For use upto 600V AC

## **Specifications**

Raceway Series HBL4750 Series

Material Steel

Finish Painted, Ivory

Device Mounting Duplex, StyleLine