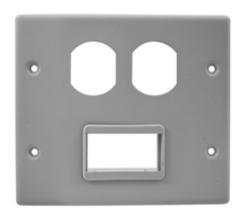

# 2-Gang Plate

#### **Features**

- · Uses HBL 3000 Series raceway and fitting and accessories to customize the install
- Scratch resistant finish
- For use upto 600V AC

# **Specifications**

Raceway Series HBL4750 Series Material Steel Finish Painted, Gray Duplex, Ortronics Bezel **Device Mounting** 