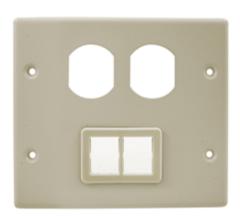

## 2-Gang Plate

## **Specifications**

Raceway Series HBL4750 Series Material Steel Finish Painted, Ivory

**Device Mounting** Duplex, Ortronics TrakJack