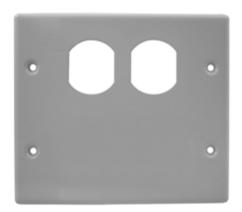

# 2-Gang Plate

#### **Features**

- · Uses HBL 3000 Series raceway and fitting and accessories to customize the install
- Scratch resistant finish
- For use upto 600V AC

# **Specifications**

Raceway Series HBL4750 Series Material Steel Painted, Gray Finish Duplex, Blank **Device Mounting** 