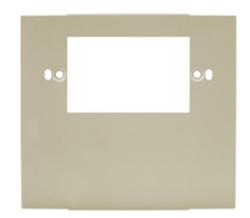

# 1-Gang Plate

#### **Features**

- Uses HBL 3000 Series raceway and fitting and accessories to customize the install
- · Scratch resistant finish
- For use upto 600V AC

#### **Specifications**

Raceway Series HBL4750 Series
Material Steel
Finish Painted, Ivory
Device Mounting Device Plate, Blank