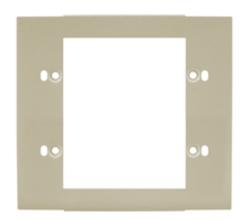

# 2-Gang Plate

## **Specifications**

Raceway Series HBL4750 Series
Material Steel
Finish Painted, Ivory
Device Mounting Device Plate (2)