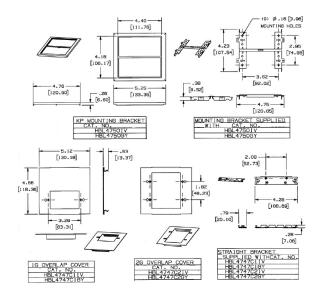

## **Specifications**

Raceway Series HBL4750 Series
Material Steel
Finish Painted, Ivory
Device Mounting Device Plate (2)

#### **Related Products**

| Raceway Base | HBL4750B10IV  |
|--------------|---------------|
| Cover, 5'    | HBL4750CIV    |
| Cover, 31"   | HBL4750C315IV |
| Cover, 19"   | HBL4750C195IV |
| Cover, 13"   | HBL4750C135IV |