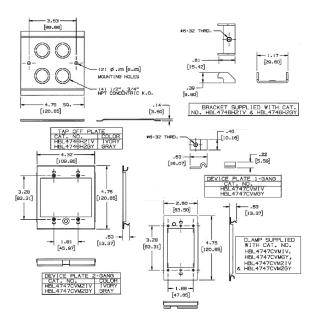

## **Specifications**

Raceway Series HBL4750 Series
Material Steel
Finish Painted, Gray

Device Mounting Vertical Mount, Device Plate

#### **Related Products**

| Raceway Base | HBL4750B10GY  |
|--------------|---------------|
| Cover, 5'    | HBL4750CGY    |
| Cover, 31"   | HBL4750C315GY |
| Cover, 19"   | HBL4750C195GY |
| Cover, 13"   | HBL4750C135GY |