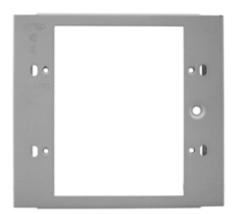

# 2-Gang Plate

## **Specifications**

Raceway Series HBL4750 Series
Material Steel
Finish Painted, Gray

Device Mounting Vertical Mount, Device Plate