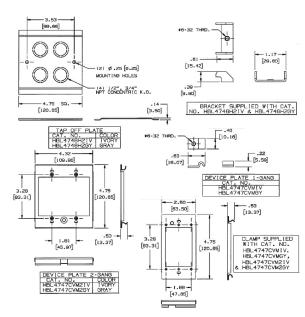

## **Specifications**

Raceway Series HBL4750 Series
Material Steel
Finish Painted, Ivory

Device Mounting Vertical Mount, Device Plate