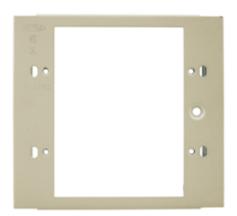

# 2-Gang Plate

## **Specifications**

Raceway Series HBL4750 Series
Material Steel
Finish Painted, Ivory

Device Mounting Vertical Mount, Device Plate