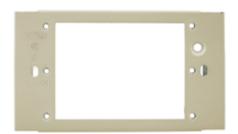

# 1-Gang Plate

# **Specifications**

Raceway Series HBL4750 Series Material Steel

Finish Painted, Ivory

Device Mounting Vertical Mount, Device Plate (2)