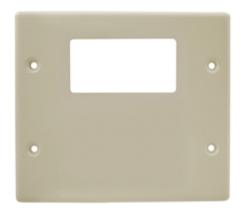

# 2-Gang Plate

#### **Features**

- · Uses HBL 3000 Series raceway and fitting and accessories to customize the install
- Scratch resistant finish
- For use upto 600V AC

# **Specifications**

Raceway Series HBL4750 Series Material Steel Finish Painted, Ivory StyleLine, Blank **Device Mounting** 