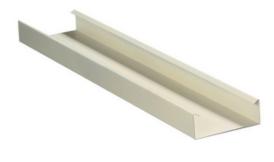

# **Metal Raceway** 10' Base, HBL4750 Series

## **Features**

- By-Pass Divider opening accepts GFCI or surge devices
- Flexible channel divider provides industry leading data capacity
- · Greater capacity offers more room for moves, adds and changes

#### **Specifications**

Enclosure Type Series Material Style Туре Length

NEMA 1 Rating HBL4750 Steel Single Channel Base Only 10 ft.

**Wiring Device-Kellems**