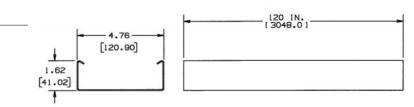

#### **Specifications**

Enclosure Type Series Material Style Туре Length

NEMA 1 Rating HBL4750 Steel Single Channel Base Only 10 ft.

**Wiring Device-Kellems**