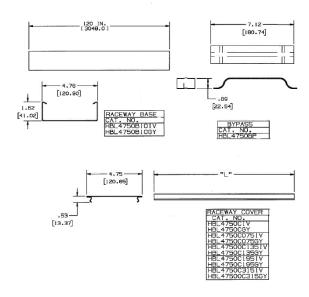

# **Specifications**

| Gray   |
|--------|
| Steel  |
| 7.5"   |
| NEMA 1 |
| Single |
|        |