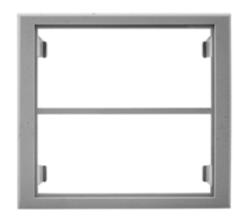

## **Device Bracket**

#### Features

- Uses HBL 3000 Series raceway and fitting and accessories to customize the install
- Scratch resistant finish
- For use upto 600V AC