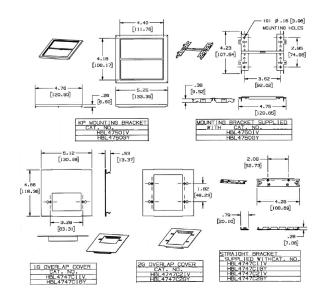

#### **Specifications**

Raceway Series Material Finish HBL4750 Series Steel Painted, Gray

**UPC Number** 

783585216508

HUBBELL

### **Related Products**

| Raceway Base | HBL4750B10GY  |
|--------------|---------------|
| Cover, 5'    | HBL4750CGY    |
| Cover, 31.5" | HBL4750C315GY |
| Cover, 19"   | HBL4750C195GY |
| Cover, 13"   | HBL4750C135GY |
|              |               |