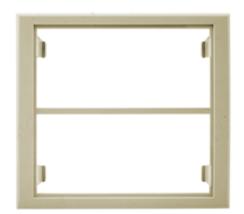

# **Device Bracket**

## **Specifications**

Raceway Series HBL4750 Series
Material Steel
Finish Painted, Ivory