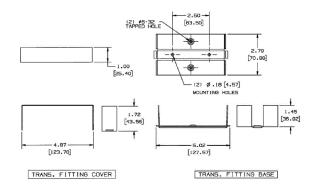

# **Transition Fitting**

# **Specifications**

Raceway Series HBL4750 Series
Material Steel
Finish Painted, Gray