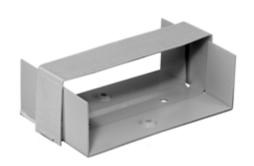

# **Transition Fitting**

# **Specifications**

Raceway Series HBL4750 Series
Material Steel
Finish Painted, Gray