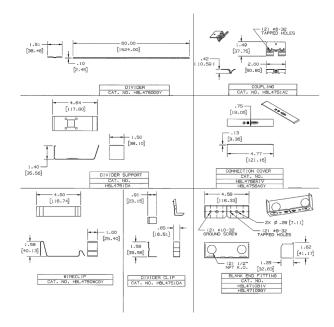

#### **Related Products**

| Raceway Base | HBL4750B10IV  |
|--------------|---------------|
| Cover, 5'    | HBL4750CIV    |
| Cover, 31.5" | HBL4750C315IV |
| Cover, 19"   | HBL4750C195IV |
| Cover. 13"   | HBL4750C135IV |