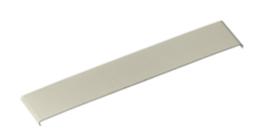

## **Connection Cover**

#### **Ordering Information**

Accessory TypeColorUPC NumberConnection CoverIvory783585216584

#### **Specifications**

Raceway Series HBL4750 Series
Material Steel
Finish Painted, Ivory