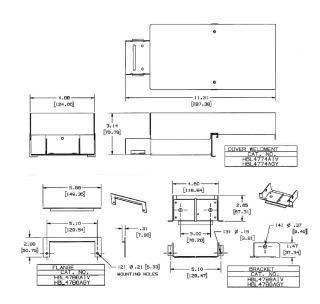

## **Specifications**

Raceway Series HBL4750 Series
Material Steel
Finish Painted, Gray

#### **Related Products**

| Raceway Base | HBL4750B10GY  |
|--------------|---------------|
| Cover, 5'    | HBL4750CGY    |
| Cover, 31.5" | HBL4750C315GY |
| Cover, 19"   | HBL4750C195GY |
| Cover, 13"   | HBL4750C135GY |