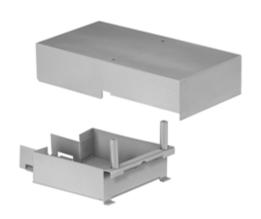

# **Takeoff Cover**

## **Specifications**

Raceway Series HBL4750 Series
Material Steel
Finish Painted, Gray