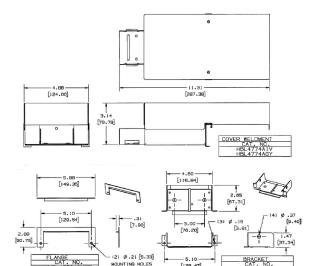

#### **Specifications**

Raceway Series Material Finish

HBL4750 Series Steel Painted, Ivory

**UPC Number** 

783585216621

5.10 [129.47]

#### **Online Resources**

**Customer Sales Drawings** eCatalog Installation Instructions

Dimensions in Inches (mm) Hubbell Wiring Device-Kellems • Hubbell Incorporated (Delaware) • 40 Waterview Drive • Shelton, CT 06484 Phone (800) 288-6000 • Fax (800) 255-1031 • Specifications subject to change without notice.