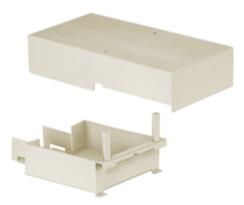

# **Takeoff Cover**

### **Features**

- · Uses HBL 3000 Series raceway and fitting and accessories to customize the install
- ٠ Scratch resistant finish
- For use upto 600V AC