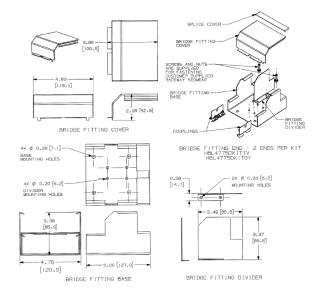

# **Bridge Kit**

# **Specifications**

Raceway Series HBL4750 Series
Material Steel
Finish Painted, Gray

#### **Related Products**

| Raceway Base | HBL4750B10GY  |
|--------------|---------------|
| Cover, 5'    | HBL4750CGY    |
| Cover, 31.5" | HBL4750C315GY |
| Cover, 19"   | HBL4750C195GY |
| Cover, 13"   | HBL4750C135GY |