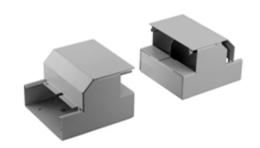

# **Bridge Kit**

#### **Features**

- Uses HBL 3000 Series raceway and fitting and accessories to customize the install
- · Scratch resistant finish
- For use upto 600V AC