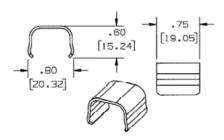

### **Specifications**

| 0.60" |       |
|-------|-------|
| 0.80" |       |
| 0.60" |       |
|       | 0.80" |