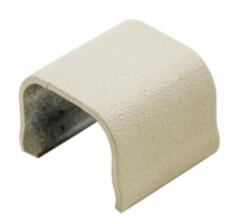

# Raceway **Metal Raceway HBL500 Series Connection Cover**

#### **Features**

· To cover potential openings where two lengths of like raceways come together.

### **Ordering Information**

| Description      | Color | <b>UPC Number</b> | Catalog Number |
|------------------|-------|-------------------|----------------|
| Connection Cover | lvory | 783585216706      | HBL506IV       |