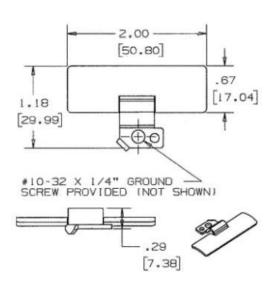

## **Specifications**

| 2.00" |      |
|-------|------|
| 0.5"  |      |
| 0.1"  |      |
|       | 0.5" |