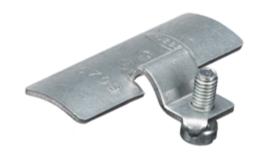

# Raceway Metal Raceway Ground Clamp

#### **Features**

- For use with HBL500, HBL700 and HBL750 Series Raceway
- Used to provide additional grounding of raceway or to ground remotely located devices.
- Attach ground wire to screw as required by National Electrical Code.