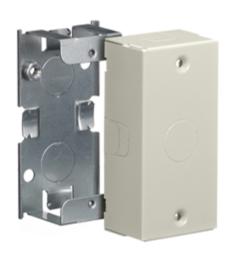

#### **Features**

- Utility Box
- For use with HBL500, HBL700 and HBL750 Series Raceway
- · For use as a tee, cross, pull box, junction box or blank box.
- Base has ½ in. trade size KOs.
- Use catalog number HBL5791 for connecting ½ in. EMT to HBL5745 and HBL57242 boxes.

## **Specifications**

| 4.12" |       |
|-------|-------|
| 2.00" |       |
| 1.39" |       |
|       | 2.00" |