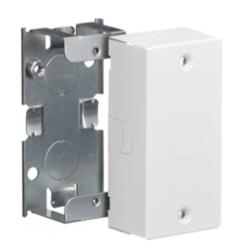

# Raceway Metal Raceway 1-Gang Specialty Boxes

### **Features**

- Utility Box
- For use with HBL500, HBL700 and HBL750 Series Raceway
- For use as a tee, cross, pull box, junction box or blank box.
- Base has ½ in. trade size KOs.
- Use catalog number HBL5791 for connecting ½ in. EMT to HBL5745 and HBL57242 boxes.

### **Specifications**

| 4.12" |       |
|-------|-------|
| 2.00" |       |
| 1.39" |       |
|       | 2.00" |