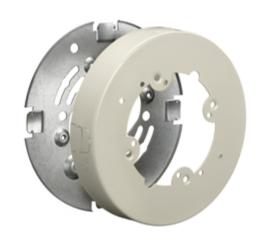

# Raceway **Metal Raceway Round Extension Box (Open Base)**

#### **Features**

- For use with HBL500, HBL700 and HBL750 Series Raceway
- 5.50 inches O.D.
- For mounting on 3.25 in. (83.00) or 4 in. (102.00) round or square conduit boxes or other recessed outlets.
- Cover takes any device with mounting screw centers of 2.75 in. (69.85), 3.5 in. (89.00) and 4.06 in. (103.00).