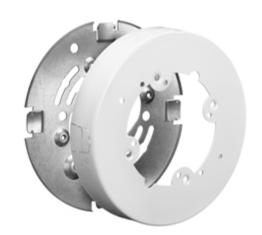

# Raceway Metal Raceway Round Extension Box (Open Base)

#### **Features**

- For use with HBL500, HBL700 and HBL750 Series Raceway
- 5.50 inches O.D.
- For mounting on 3.25 in. (83.00) or 4 in. (102.00) round or square conduit boxes or other recessed outlets.
- Cover takes any device with mounting screw centers of 2.75 in. (69.85), 3.5 in. (89.00) and 4.06 in. (103.00).