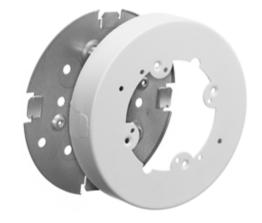

#### **Features**

- · Fanbox with Solid Base
- For use with HBL500, HBL700 and HBL750 Series Raceway
- Cover accepts fan bracket with mounting centers of 3.2 in. (81.00).
- · Rated for fans and fixtures up to 50 lbs.

## **Ordering Information**

| Description           | Color | <b>UPC Number</b> | Catalog Number |
|-----------------------|-------|-------------------|----------------|
| Specialty Round Boxes | White | 783585423265      | HBL5738AFWA    |

## **Specifications**

| Height | 4.19" |  |
|--------|-------|--|
| Width  | 4.19" |  |
| Length | 0.38" |  |